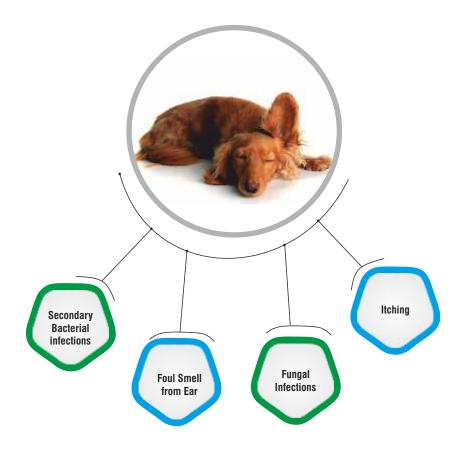

# Unhygienic Conditions® & Allergy Leads to

14

OTOSAF is a natural and effective way to control ear infection and maintain ear hygine

#### Indications

- As a ear cleanser
- As a specific therapy in mild ear infection
- As an aid to prevent ear infections

#### Features & Benefits

- Cleans your canal thoroughly
- Prevents ear itch
- Checks foul odor in ear

- To dissolve excess ear wax
- As a supportive therapy in antibiotics in sepia cases of ear infection
- Prevent ear infection
- Dissolves excess wax
- Non antibiotic hence free from ressistance