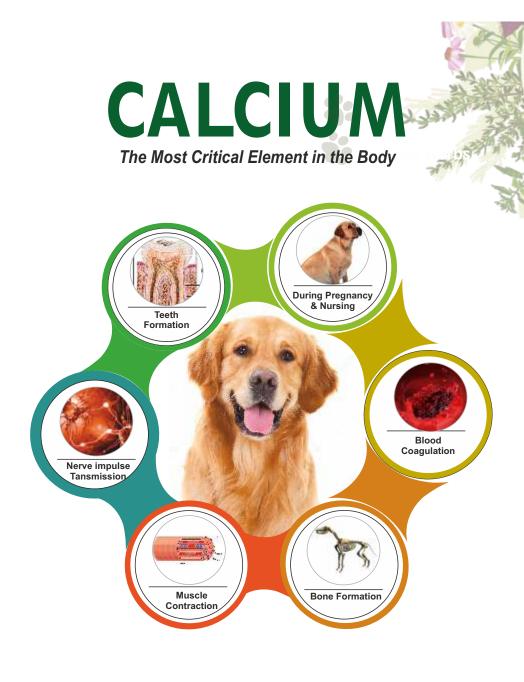

#### Pack & Presentation

 ${\bf Caloz}$  is a combination of calcium Phosphorus Vitamin D and standardize herbal ingredients which help in better absorption and utilization of dietary Ca & P

#### Composition

| Nutritional value in each 10g                        |       |                         |         |
|------------------------------------------------------|-------|-------------------------|---------|
| <b>Calcium</b><br>(From Evening primrose/Borage oil) | 350mg | Vitamin $D_3$           | 1600 IU |
| Phosphorus                                           | 175mg | Vitamin B <sub>12</sub> | 20mcg   |

#### **Recommended for**

- Better growth and weight gain
- Supplementation during high demand periods

#### Features & Benefits

- Ensures proper growth and weight gain
- Contains synergistic herbs (Cissus quadrangularis & Uraria picta) that ensure the utilization of dietary Ca & P
- Prevents Ca & P deficiency disorders