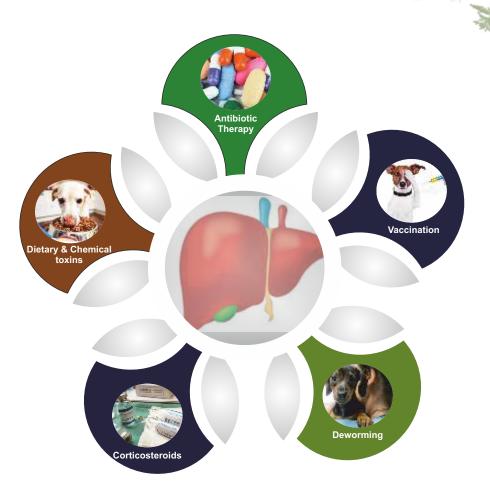

# Major Threats to Optimum Liver Functions

LIVJIVAN is a combination of potent herbs effective in treating liver dysfunctions & helpful in improving growth in pets.