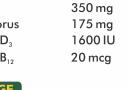

#### Composition

| Nutritional value in each 10g                        |       |                         |         |
|------------------------------------------------------|-------|-------------------------|---------|
| <b>Calcium</b><br>(From Evening primrose/Borage oil) | 350mg | Vitamin $D_3$           | 1600 IU |
| Phosphorus                                           | 175mg | Vitamin B <sub>12</sub> | 20mcg   |

#### NUTRITIONAL VALUE IN EACH 10 g

Calcium Phosphorus Vitamin D<sub>3</sub> Vitamin B<sub>12</sub>

DOSAGE Pup & Small Breed 5-10 g Large Breed 10-<mark>20</mark> g To be administered daily by mixing with food