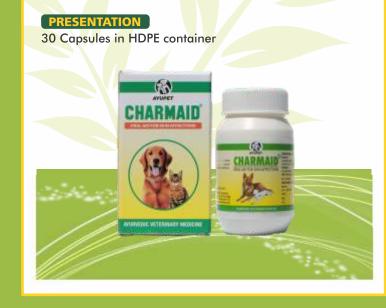

#### Pack & Presentation

30 capsules

**LOAMGLO** is a herbal cleanser prepared from extracts of proven herbs which in synergy act as powerful anti-microbial, anti-fungal and deodorizing agent.

# CHARMAID **ORAL AID FOR SKIN AFFECTIONS**

A holistic approach for faster cure of chronic & recurrent skin affections. It helps to initiate a systemic response from within the body.